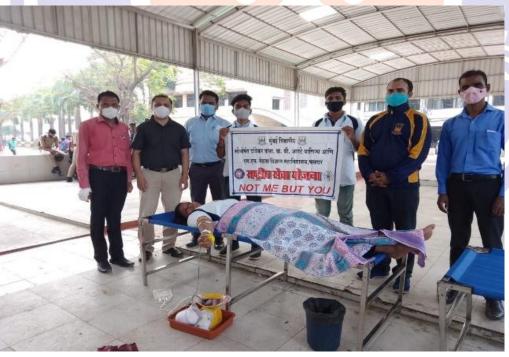

# **GLIMPSES OF THE EVENT**

# 2. Blood donation by participant

Lt. AnaghaA.Padhye NCC/09310016 Associate NCC Officer S.D. College Palghar 8 Maharashtra Girl Bn NCC, TN Medical College Hostel Building, Haji Ali Mumbai 34

08/01/2021