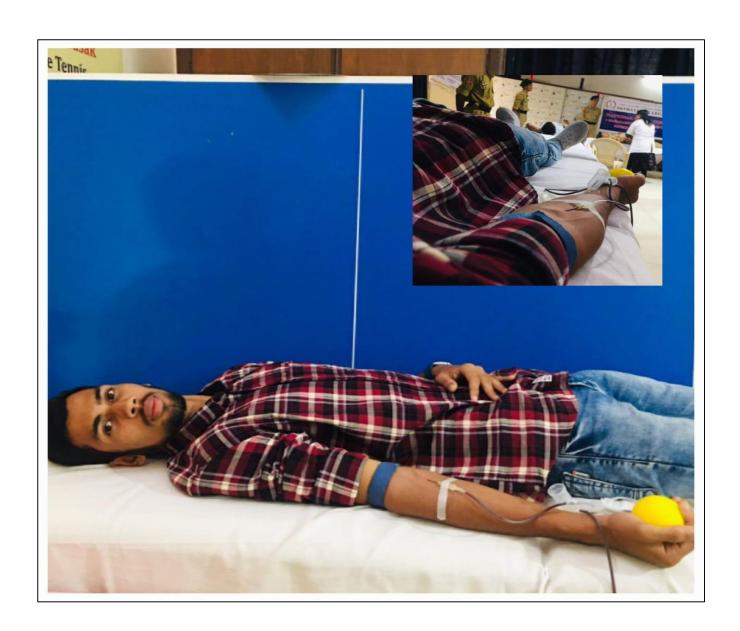

# 2. Blood donation by participant

Lt. AnaghaA.Padhye NCC/09310016 Associate NCC Officer S.D. College Palghar 8 Maharashtra Girl Bn NCC, TN Medical College Hostel Building, Haji Ali Mumbai 34

08/01/2021