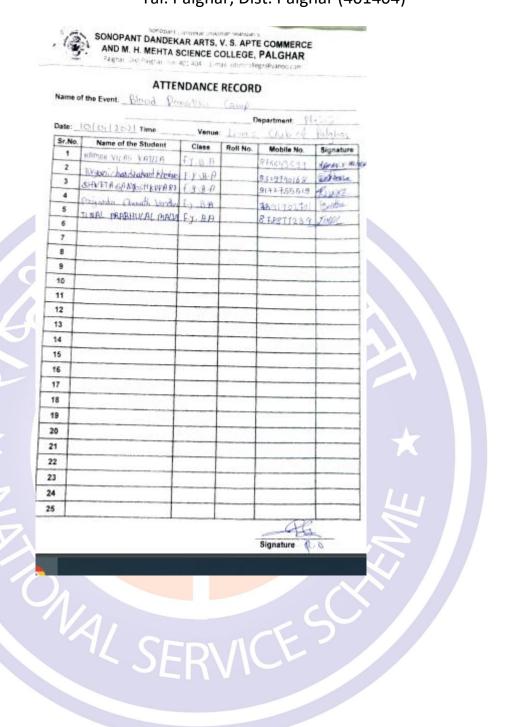

# ATTENDANCE RECORD

| Name of the Event: _ | Blood | propertion | COBP       |       |
|----------------------|-------|------------|------------|-------|
|                      |       |            | Department | :_Met |
| Date: al non         | Time  | Venue      |            |       |

| Sr.No. | Name of the Student       | Class                                                                                                                                                                                                                                                                                                                                                                                                                                                                                                                                                                                                                                                                                                                                                                                                                                                                                                                                                                                                                                                                                                                                                                                                                                                                                                                                                                                                                                                                                                                                                                                                                                                                                                                                                                                                                                                                                                                                                                                                                                                                                                                          | Roll No. | Mobile No.   | Signature |
|--------|---------------------------|--------------------------------------------------------------------------------------------------------------------------------------------------------------------------------------------------------------------------------------------------------------------------------------------------------------------------------------------------------------------------------------------------------------------------------------------------------------------------------------------------------------------------------------------------------------------------------------------------------------------------------------------------------------------------------------------------------------------------------------------------------------------------------------------------------------------------------------------------------------------------------------------------------------------------------------------------------------------------------------------------------------------------------------------------------------------------------------------------------------------------------------------------------------------------------------------------------------------------------------------------------------------------------------------------------------------------------------------------------------------------------------------------------------------------------------------------------------------------------------------------------------------------------------------------------------------------------------------------------------------------------------------------------------------------------------------------------------------------------------------------------------------------------------------------------------------------------------------------------------------------------------------------------------------------------------------------------------------------------------------------------------------------------------------------------------------------------------------------------------------------------|----------|--------------|-----------|
| / 1    | The of the ottation       | 1                                                                                                                                                                                                                                                                                                                                                                                                                                                                                                                                                                                                                                                                                                                                                                                                                                                                                                                                                                                                                                                                                                                                                                                                                                                                                                                                                                                                                                                                                                                                                                                                                                                                                                                                                                                                                                                                                                                                                                                                                                                                                                                              | TON NO.  | 8551010711   | Samuel    |
| 2      | SANNAN NURANI SHAIKH      | ~                                                                                                                                                                                                                                                                                                                                                                                                                                                                                                                                                                                                                                                                                                                                                                                                                                                                                                                                                                                                                                                                                                                                                                                                                                                                                                                                                                                                                                                                                                                                                                                                                                                                                                                                                                                                                                                                                                                                                                                                                                                                                                                              |          | 8459769998   | mulust    |
| , 3    | MUHIT MUBBAAK SHAIKH      | Mak                                                                                                                                                                                                                                                                                                                                                                                                                                                                                                                                                                                                                                                                                                                                                                                                                                                                                                                                                                                                                                                                                                                                                                                                                                                                                                                                                                                                                                                                                                                                                                                                                                                                                                                                                                                                                                                                                                                                                                                                                                                                                                                            | 1        | 3834564858   | M. Perjer |
| 4      | MAMTA SADASISINGH PADIY   | Contraction of the Contraction o |          | 9168217842   | Lashan    |
| 5      | RULY NOWER PATI           | M. Com-1                                                                                                                                                                                                                                                                                                                                                                                                                                                                                                                                                                                                                                                                                                                                                                                                                                                                                                                                                                                                                                                                                                                                                                                                                                                                                                                                                                                                                                                                                                                                                                                                                                                                                                                                                                                                                                                                                                                                                                                                                                                                                                                       | 1        | 7385135422   | At        |
| /6     | Dhanshoes devanery solute | an illamount                                                                                                                                                                                                                                                                                                                                                                                                                                                                                                                                                                                                                                                                                                                                                                                                                                                                                                                                                                                                                                                                                                                                                                                                                                                                                                                                                                                                                                                                                                                                                                                                                                                                                                                                                                                                                                                                                                                                                                                                                                                                                                                   | 7        | 8799893730   | -         |
| 7      | Robit Porchash surve      | FYBD:                                                                                                                                                                                                                                                                                                                                                                                                                                                                                                                                                                                                                                                                                                                                                                                                                                                                                                                                                                                                                                                                                                                                                                                                                                                                                                                                                                                                                                                                                                                                                                                                                                                                                                                                                                                                                                                                                                                                                                                                                                                                                                                          |          |              | Ruse-     |
| /8     | VISHBKHH -                | A. y. B. Sc                                                                                                                                                                                                                                                                                                                                                                                                                                                                                                                                                                                                                                                                                                                                                                                                                                                                                                                                                                                                                                                                                                                                                                                                                                                                                                                                                                                                                                                                                                                                                                                                                                                                                                                                                                                                                                                                                                                                                                                                                                                                                                                    |          | 1757855102   | Shindle   |
| /9     |                           | P.4. B.SC                                                                                                                                                                                                                                                                                                                                                                                                                                                                                                                                                                                                                                                                                                                                                                                                                                                                                                                                                                                                                                                                                                                                                                                                                                                                                                                                                                                                                                                                                                                                                                                                                                                                                                                                                                                                                                                                                                                                                                                                                                                                                                                      |          | 7394814971   | Sweller   |
| /10    | NUDHI TAYPRAKASH SINGH    | f. y. B. Sc                                                                                                                                                                                                                                                                                                                                                                                                                                                                                                                                                                                                                                                                                                                                                                                                                                                                                                                                                                                                                                                                                                                                                                                                                                                                                                                                                                                                                                                                                                                                                                                                                                                                                                                                                                                                                                                                                                                                                                                                                                                                                                                    |          | 8007105182   | S. Higher |
| 11     | Tammay Anil Taxe          | FYIBSS                                                                                                                                                                                                                                                                                                                                                                                                                                                                                                                                                                                                                                                                                                                                                                                                                                                                                                                                                                                                                                                                                                                                                                                                                                                                                                                                                                                                                                                                                                                                                                                                                                                                                                                                                                                                                                                                                                                                                                                                                                                                                                                         |          | 9071895040   | 400       |
| 12     | 24,040 Kailash thoke      | FYBSC                                                                                                                                                                                                                                                                                                                                                                                                                                                                                                                                                                                                                                                                                                                                                                                                                                                                                                                                                                                                                                                                                                                                                                                                                                                                                                                                                                                                                                                                                                                                                                                                                                                                                                                                                                                                                                                                                                                                                                                                                                                                                                                          |          | 9866661841   | Swan L    |
| 13     | lidnyash Nilin Save       | FY BSC                                                                                                                                                                                                                                                                                                                                                                                                                                                                                                                                                                                                                                                                                                                                                                                                                                                                                                                                                                                                                                                                                                                                                                                                                                                                                                                                                                                                                                                                                                                                                                                                                                                                                                                                                                                                                                                                                                                                                                                                                                                                                                                         |          | 9322341844   | Save      |
| 14     | Kaniska Sandosh Pulil     | (YBSC)                                                                                                                                                                                                                                                                                                                                                                                                                                                                                                                                                                                                                                                                                                                                                                                                                                                                                                                                                                                                                                                                                                                                                                                                                                                                                                                                                                                                                                                                                                                                                                                                                                                                                                                                                                                                                                                                                                                                                                                                                                                                                                                         | 1        | 9356779674   | econtle.  |
| 15     | Patish Jayram Birari      | SYBP                                                                                                                                                                                                                                                                                                                                                                                                                                                                                                                                                                                                                                                                                                                                                                                                                                                                                                                                                                                                                                                                                                                                                                                                                                                                                                                                                                                                                                                                                                                                                                                                                                                                                                                                                                                                                                                                                                                                                                                                                                                                                                                           | 4        | 9622381964   | Dec -     |
| 16     | BOHIT PRAKASH SURVE       | .4.B.5c                                                                                                                                                                                                                                                                                                                                                                                                                                                                                                                                                                                                                                                                                                                                                                                                                                                                                                                                                                                                                                                                                                                                                                                                                                                                                                                                                                                                                                                                                                                                                                                                                                                                                                                                                                                                                                                                                                                                                                                                                                                                                                                        |          | 9699732268   | K-Jurre   |
| 17     | UPPK DEVILALIN SUTHAR F   | .4. B. Sc                                                                                                                                                                                                                                                                                                                                                                                                                                                                                                                                                                                                                                                                                                                                                                                                                                                                                                                                                                                                                                                                                                                                                                                                                                                                                                                                                                                                                                                                                                                                                                                                                                                                                                                                                                                                                                                                                                                                                                                                                                                                                                                      |          | 8668708564   | like      |
| 18     | HIMMAY SANDIP TAMORE IF   | .y .B.sc                                                                                                                                                                                                                                                                                                                                                                                                                                                                                                                                                                                                                                                                                                                                                                                                                                                                                                                                                                                                                                                                                                                                                                                                                                                                                                                                                                                                                                                                                                                                                                                                                                                                                                                                                                                                                                                                                                                                                                                                                                                                                                                       |          | 9075875372   | ahirah    |
| 19 1   | In Kida Ugra Dihangoola C | SY.BA                                                                                                                                                                                                                                                                                                                                                                                                                                                                                                                                                                                                                                                                                                                                                                                                                                                                                                                                                                                                                                                                                                                                                                                                                                                                                                                                                                                                                                                                                                                                                                                                                                                                                                                                                                                                                                                                                                                                                                                                                                                                                                                          |          | 70582212241  | Anches    |
| 20 0   | divya mahit lawas !       | SY 120                                                                                                                                                                                                                                                                                                                                                                                                                                                                                                                                                                                                                                                                                                                                                                                                                                                                                                                                                                                                                                                                                                                                                                                                                                                                                                                                                                                                                                                                                                                                                                                                                                                                                                                                                                                                                                                                                                                                                                                                                                                                                                                         | •        | 1637001555   | XIA       |
| 21 1   | mita dipost human Any     | SYBA.                                                                                                                                                                                                                                                                                                                                                                                                                                                                                                                                                                                                                                                                                                                                                                                                                                                                                                                                                                                                                                                                                                                                                                                                                                                                                                                                                                                                                                                                                                                                                                                                                                                                                                                                                                                                                                                                                                                                                                                                                                                                                                                          |          | 9385 1488 (4 | Are-      |
| 22 1   | IMAY AND TARE IF          | 4.8.50                                                                                                                                                                                                                                                                                                                                                                                                                                                                                                                                                                                                                                                                                                                                                                                                                                                                                                                                                                                                                                                                                                                                                                                                                                                                                                                                                                                                                                                                                                                                                                                                                                                                                                                                                                                                                                                                                                                                                                                                                                                                                                                         |          | 9022895840   | Thumpytan |
| 3 N    | TESH CHANDRY TARE &       | y . B.sc                                                                                                                                                                                                                                                                                                                                                                                                                                                                                                                                                                                                                                                                                                                                                                                                                                                                                                                                                                                                                                                                                                                                                                                                                                                                                                                                                                                                                                                                                                                                                                                                                                                                                                                                                                                                                                                                                                                                                                                                                                                                                                                       |          | H\$8075771   | Motsh     |
| 4      | Iful Bull Anil F          | Y.B.Com                                                                                                                                                                                                                                                                                                                                                                                                                                                                                                                                                                                                                                                                                                                                                                                                                                                                                                                                                                                                                                                                                                                                                                                                                                                                                                                                                                                                                                                                                                                                                                                                                                                                                                                                                                                                                                                                                                                                                                                                                                                                                                                        |          | 876765 8929  | auti      |
| 5 6    | upta dyoti Santosh F      | . 4. B. Com                                                                                                                                                                                                                                                                                                                                                                                                                                                                                                                                                                                                                                                                                                                                                                                                                                                                                                                                                                                                                                                                                                                                                                                                                                                                                                                                                                                                                                                                                                                                                                                                                                                                                                                                                                                                                                                                                                                                                                                                                                                                                                                    |          | 264816971    | Ciela     |