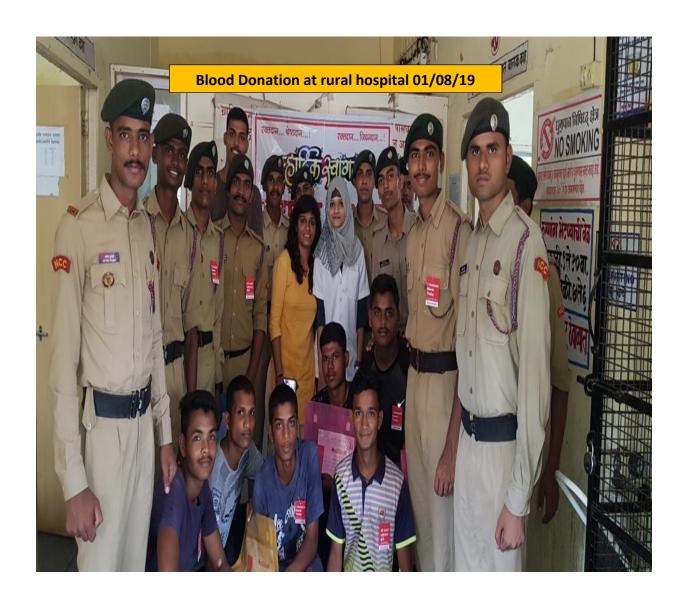

and the Public to conduct voluntary blood donation drives and arrange for motivational talks to enable progressively increase the number of voluntary non-remunerated blood donors every year.

#### The Practice

S.D.S.M college extension services – NCC Successfully conducted the Blood Donation Camp. The NCC cadets successfully completed the drive and voluntarily donated blood with the assistance of Rural Hospital, Palghar. The Blood Collected was stored by the Maharashtra Blood bank.

#### **Outcome:**

Around 25 cadets donated blood which is not only helpful for their body but also for the needy patients. Blood donation is a selfless act which was bravely performed by our NCC cadets. Successfully raised awareness in the society about the importance and health benefits of donating blood.





To, The Principal, Sonopant Dandekar College, Palghar

Sub: Participation in Blood Donation.

We would like to express our sincere gratitude to NCC cadets (Girls & Boys) who took part in and helped with blood donation drive conducted by Maharashtra Blood Bank, Palghar on behalf of the Rural Hospital Palghar on 1st August 2019.

Your passionate and selfless assistance was essential to the event's resounding success. Many priceless lives in our community have been saved thanks to your willingness to donate your time, energy, and blood. Your passion to this cause and commitment to yourself are absolutely admirable.

The flawless execution of the blood drive was made possible by your assistance and participation. More people coming forward to donate blood thanks in large part to your prese