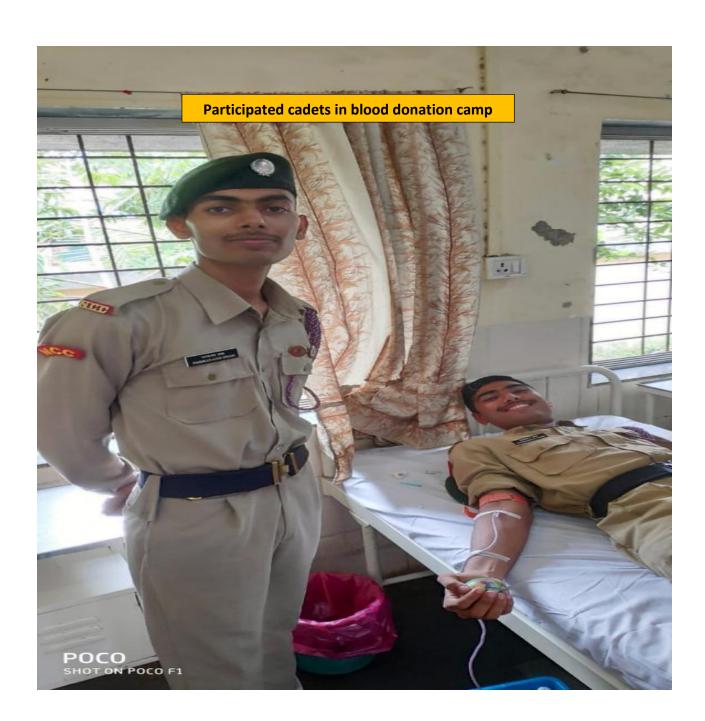

Cadets go through a screening process and satisfy certain eligibility standards, such as being in excellent health, being of a certain age, not having a particular medical condition, the proper amount of haemoglobin. Cadets who met the criterion donated their blood to a noble cause. On the occasion Medical staff and medical officers of RH were present.

Lt. Anagha A. Padhye Associate NCC Officer

Glimpse of the event