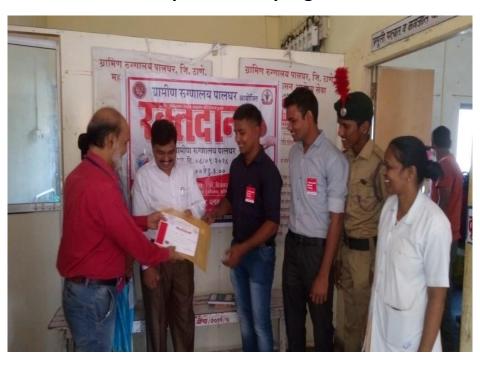

**Venue: Amlani Students Rest** 

Maj. B. K. Sakhare Associate NCC Officer To, The Principal, Sonopant Dandekar College, Palghar

Sub: Participation in Blood Donation.

We would like to express our sincere gratitude to NCC cadets (Girls & Boys) who took part in and helped with blood donation drive conducted by Maharashtra Blood Bank, Palghar and Rural Hospital Palghar on 8<sup>th</sup> September 2018.

#### The Practice

Sonopant Dandekar College Extension Services – NCC Successfully conducted the Blood Donation Camp. The NCC cadets completed the drive and voluntarily donated blood with the assistance of the Rural Hospital, Palghar. The Blood Collected was stored by the Maharashtra Blood Bank.

#### **Outcome**

The NCC cadets completed the drive and voluntarily donated blood with the assistance of the Rural Hospital, Palghar. The Blood Collected was stored by the Maharashtra Blood Bank.

Maj. B. K. Sakhare Associate NCC Officer