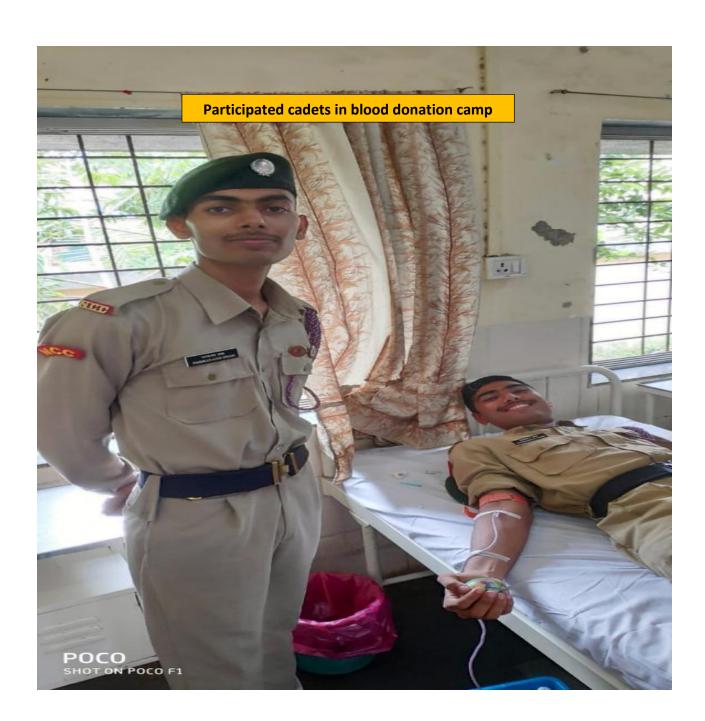

# 2. Blood donation by participant

Lt. AnaghaA.Padhye NCC/09310016 Associate NCC Officer S.D. College Palghar 8 Maharashtra Girl Bn NCC, TN Medical College Hostel Building, Haji Ali Mumbai 34

08/01/2021