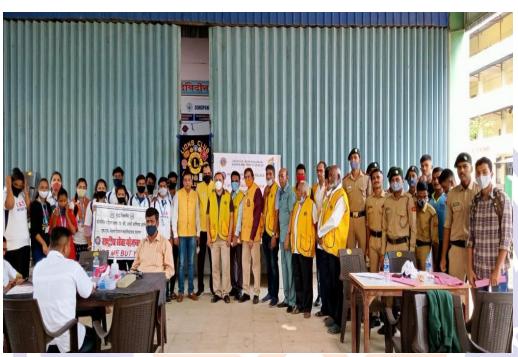

Y             | 7 3                                                                                       |
| 3     | 06-01-2022 | 10.30 to 4.00 pm | Blood Donation Drive                                                                      |
|       |            | /-               |                                                                                           |
| 4     | 06-01-2022 | 4.00 am          | Vote of Thanks                                                                            |
|       |            |                  |                                                                                           |





SONOPANT DANDEKAR ARTS, V. S.APTE COMMERCE AND M.H.MEHTA SCIENCE COLLEGE, PALGHAR Tal. Palghar, Dist. Palghar (401404)

## **GLIMPSES OF THE EVENT**







SONOPANT DANDEKAR ARTS, V. S.APTE COMMERCE AND M.H.MEHTA SCIENCE COLLEGE, PALGHAR Tal. Palghar, Dist. Palghar (401404)

#### **REPORT**

#### **Blood Donation Camp**

On January 6, 2022, NSS Unit in collaboration with Lions Club of Palghar and Kutch Yuvak Sangh Palghar has organised a Blood Donation Campin which a total of 47 blood bottles were collected. For this camp, Principal Dr. Kiran Save, Vice Principals Dr. Tanaji Pol and Mr. Mahesh Deshmukh, NSS program officers Dr.Rohit Gaikwad, Asst. Prof. Raju Tandel, Asst. Prof. Bhushan Bhoir, Dr. Arundhati Barde, Dr. Sangeeta Thakur worked hard to successfully complete the blood donation camp.





# Sonopant Dandekar Shikshan Mandali's SONOPANT DANDEKAR ARTS, V. S.APTE COMMERCE

AND M.H.MEHTA SCIENCE COLLEGE, PALGHAR

Tal. Palghar, Dis