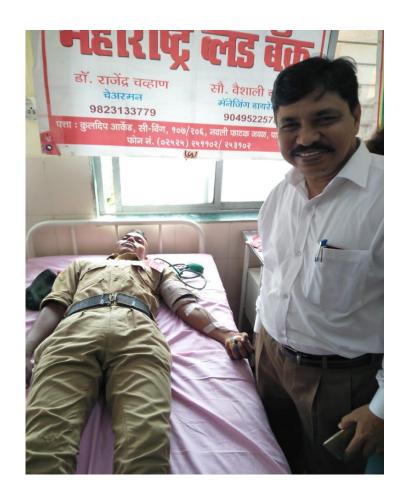

# 2. Blood donation by participant

Lt. AnaghaA.Padhye NCC/09310016 Associate NCC Officer S.D. College Palghar 8 Maharashtra Girl Bn NCC, TN Medical College Hostel Building, Haji Ali Mumbai 34

08/01/2021

Cadets go through a screening process and satisfy certain eligibility standards, such as being in excellent health, being of a certain age, not having a particular medical condition, the proper amount of haemoglobin. Cadets who met the criterion donated their blood to a noble cause. On the occasion Medical staff and medical officers of RH were present.