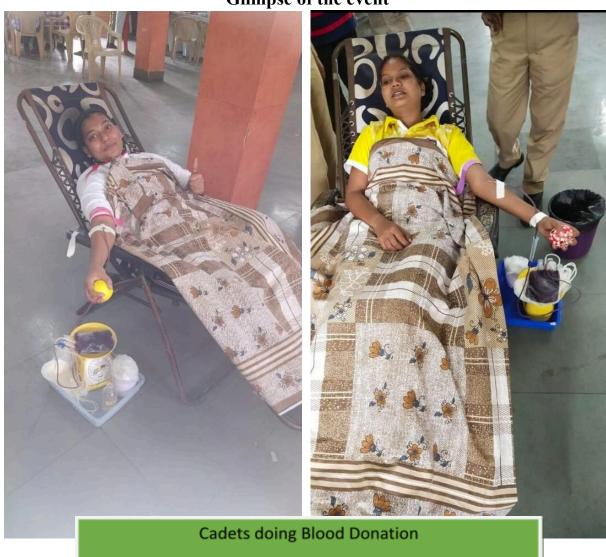

# **GLIMPSES OF THE EVENT**

# 2. Blood donation by participant

Lt. AnaghaA.Padhye NCC/09310016 Associate NCC Officer S.D. College Palghar 8 Maharashtra Girl Bn NCC, TN Medical College Hostel Building, Haji Ali Mumbai 34

08/01/2021