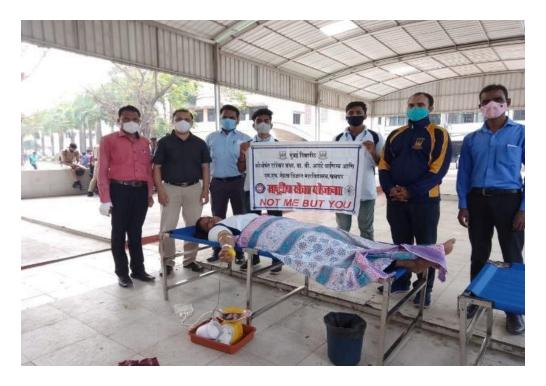

# **Blood Donation Camp**

#### The Practice

Sonopant Dandekar College Extension Services – NCC Successfully conducted the Blood Donation Camp. The NCC cadets completed the drive and voluntarily donated blood with the assistance of the Rural Hospital, Palghar. The Blood Collected was stored by the Maharashtra Blood Bank.

#### **Outcome**

The NCC cadets completed the drive and voluntarily donated blood with the assistance of the Rural Hospital, Palghar. The Blood Collected was stored by the Maharashtra Blood Bank.

Maj. B. K. Sakhare Associate NCC Officer