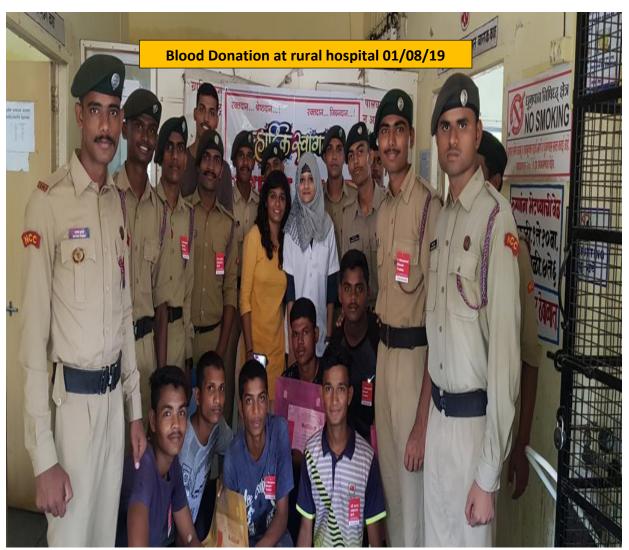

#### The Practice

Sonopant Dandekar College Extension Services – NCC Successfully conducted the Blood Donation Camp. The NCC cadets completed the drive and voluntarily donated blood with the assistance of the Rural Hospital, Palghar. The Blood Collected was stored by the Maharashtra Blood Bank.

#### **Outcome**

The NCC cadets completed the drive and voluntarily donated blood with the assistance of the Rural Hospital, Palghar. The Blood Collected was stored by the Maharashtra Blood Bank.

Maj. B. K. Sakhare Associate NCC Officer