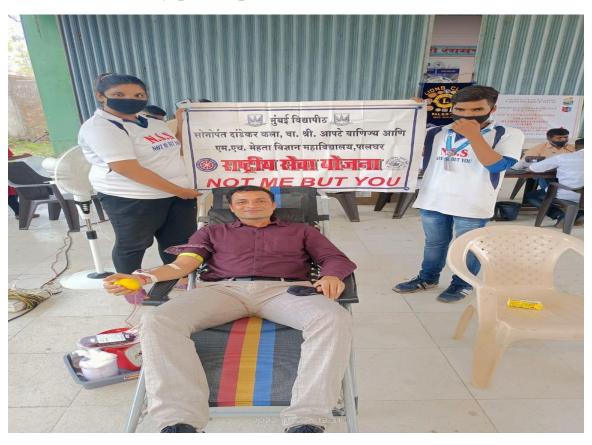

# **GLIMPSES OF THE EVENT**

# 2. Blood donation by participant

Lt. AnaghaA.Padhye NCC/09310016 Associate NCC Officer S.D. College Palghar 8 Maharashtra Girl Bn NCC, TN Medical College Hostel Building, Haji Ali Mumbai 34

08/01/2021