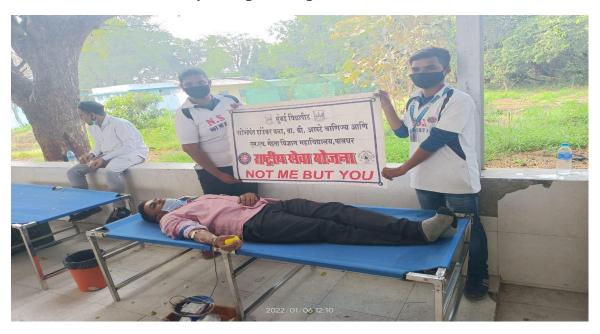

ividuals to donate.
- 4. Encourage regular blood donations to maintain a stable blood supply.
- 5. Increase awareness of blood types and their significance in matching blood transfusions to patients.

### **OUTCOMES:**

- 1. Increased participation in voluntary blood donation drives due to raised awareness.
- 2. Improved availability of blood for medical treatments, especially during emergencies.
- 3. Reduced reluctance towards blood donation as misconceptions are dispelled.
- 4. Establishment of a sustainable blood donation culture with more regular donors.
- 5. Enhanced understanding of blood types, leading to better matching of blood transfusions and improved patient care.

Dr. Rohit Gaikwad

**NSS Program Officer** 

# **GLIMPSES OF THE EVENT**

# 1. Blood Donation by the participant



# 2. Blood donation by participant



## **CERTIFICATES**







Lt. Anagha A. Padhye NCC/09310016
Associate NCC Officer S.D. College, Palghar

8 Maharashtra Girls Bn, NCC, TN Medical College Hostel Building, Haji Ali Mumbai 34

04/09/2018

## **Notice for cadets**

All NCC Cadets are hereby instructed that the meeting is arranged for the activity of assistance in managing patients in Blood Donation Camp on 08/09/2018. A meeting will be scheduled at Amlani student rest on 06/09/2018 at 9.10 am. Your presence is required for the meeting.

Lt. Anagha A. Padhye Associate NCC Officer

## LIST OF CADETS

| Sr. No. | Cadet Name             |  |
|---------|------------------------|--|
| 1.      | Suo Varsha Hawale      |  |
| 2.      | Juo Akshata Jadhav     |  |
| 3.      | Juo Manali Thakur