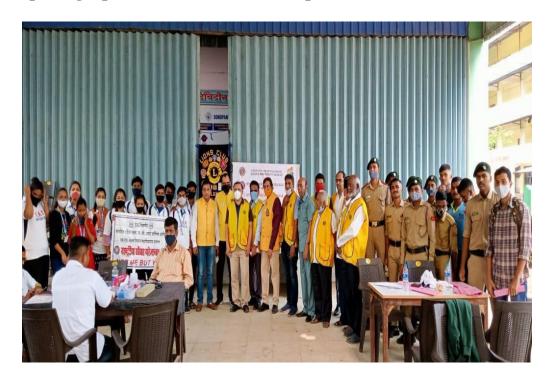

| 7         |               |              |
| 25         |                     |          |            | -         |               |              |

8,0

#### **REPORT**

#### **Blood Donation Camp**

On January 6, 2022, NSS Unit in collaboration with Lions Club of Palghar and Kutch Yuvak Sangh Palghar has organised a Blood Donation Camp in which a total of 47 blood bottles were collected. For this camp, Principal Dr. Kiran Save, Vice Principals Dr. Tanaji Pol and Mr. Mahesh Deshmukh, NSS program officers Dr. Rohit Gaikwad, Asst Prof. Raju Tandel, Asst Prof. Bhushan Bhoir, Dr. Arundhati Barde, Dr. Sangeeta Thakur worked hard to successfully complete the blood donation camp.

Dr. Rohit Gaikwad

NSS Program Officer

# **GLIMPSES OF THE EVENT**

# 1.Team photograph of blood donation camp



# 2. Blood donation by participant





Lt. AnaghaA.Padhye NCC/09310016 Associate NCC Officer S.D. College Palghar 8 Maharashtra Girl Bn NCC, TN Medical College Hostel Building, Haji Ali Mumbai 34

08/01/2021

#### **NOTICE FOR NCC CADETS**

NCC Cadets willing to donate blood on 10/01/2021 are hereby informed that they have to assemble at Rural Hospital, Palghar on the above-mentioned date.

Cadets who will meet the criteria after check-up will be eligible for blood donation. For further queries contact me on my mobile or Whatsapp.

Lt. Anagha A. Padhye Associate NCC Officer

# LIST OF CADETS

| SR NO. | CADETS NAME        |
|--------|--------------------|
| 1)     | Sgt Shristy Tiwari |
| 2)     | Cdt Gauri Marade   |
| 3)     | Cdt Pragati Bhoir  |

# NCC Activities 2020-21 Report on B