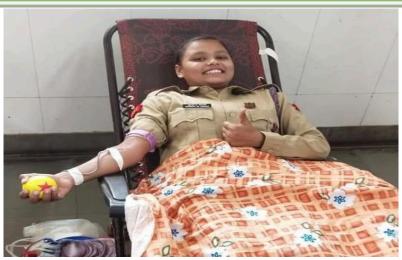

ted from donated blood during processing.

Cadets go through a screening process and satisfy certain eligibility standards, such as being in excellent health, being of a certain age, not having a particular medical condition, the proper amount of haemoglobin. Cadets who met the criterion donated their blood to a noble cause. On the occasion Medical staff and medical officers of RH were present.

#### 5. Outcomes

- Saving lives by donating blood is used to treat a variety of medical conditions and injuries, including anaemia, cancer, surgery, and trauma.
- Increased blood supply by donating blood.
- Community building by bringing people together around a common cause, fostering a sense of community and collective action.

Lt. Anagha A. Padhye Associate NCC Officer

Glimpse of the event







### SONOPANT DANDEKAR ARTS, V. S.APTE COMMERCE AND M.H.MEHTA SCIENCE COLLEGE, PALGHAR Tal. Palghar, Dist. Palghar (401404)

Program Officer National Service Scheme Unit Sonopant Dandekar College Dt: 23/12/2021

To
The Principal
Sonopant Dandekar College
Palghar

Sub: Request to sanction the proposal for conducting Blood Donation Camp

Sir,

NSS Unit and in collaboration with Lions Club of Palghar and Kutch Yuvak Sangh, Palghar is organizing a Blood Donation Camp at Amalani Rest on 06/01/2022. Approximate expenditure for the same will be Rs.10000. Kindly allow us to conduct the activity and sanction the said amount.

Thank you.

Yours Sincerely,

**Program Officer** 



SONOPANT DANDEKAR ARTS, V. S.APTE COMMERCE AND M.H.MEHTA SCIENCE COLLEGE, PALGHAR Tal. Palghar, Dist. Palghar (401404)